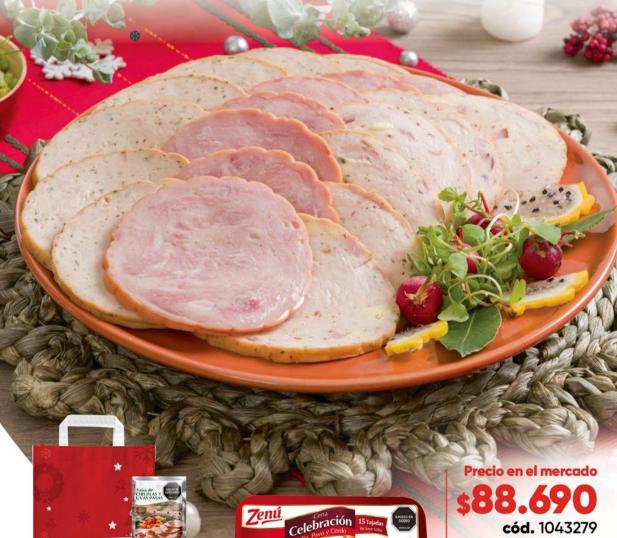

### \* Cenas \*

Variedad para todos los gustos. Pollo con queso y tocineta, Pavo a las finas hierbas y Pernil de cerdo. Producto tajado, listo para servir.

Incluu Salsa de ciruela y

Bolsa reciclable

cód. 1043279

Llévalo por

\$72.675