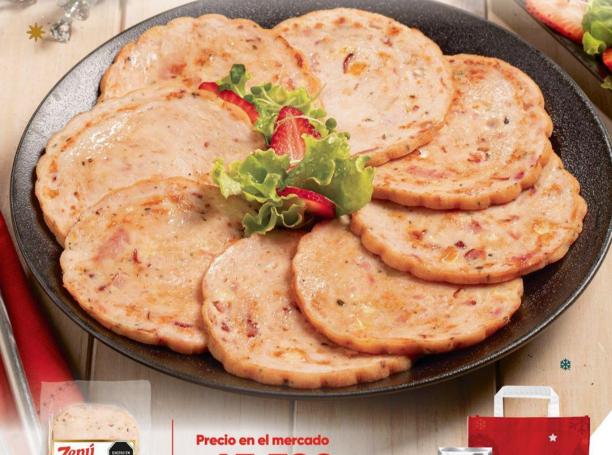

## Especial de Pollo Navideño

Delicioso jamón perfecto para celebrar tus momentos en familia.

Incluye Salsa de ciruela y Bolsa reciclable

Especial Pollo 400 g

cód. 1073585

Llévalo por

cód. 1073584

Llévalo por

\$20.825

Especial Pollo 250 g

cód. 1073582

Llévalo por

Especial Pollo 250 g

cód. 1073583

Llévalo por

\$13.400