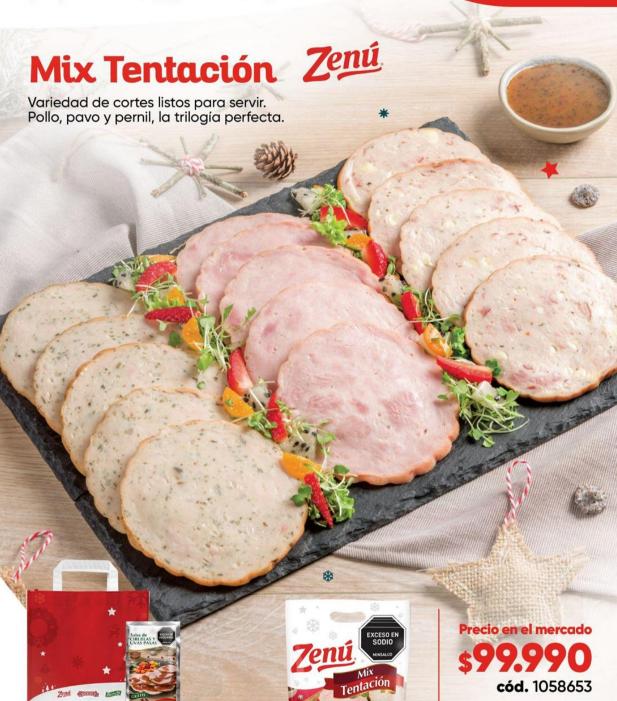

50 g

cód. 1073583

Llévalo por

\$13.400







### \* Cenas \*



Variedad para todos los gustos. Pollo con queso y tocineta, Pavo a las finas hierbas y Pernil de cerdo. Producto tajado, listo para servir.



Incluu Salsa de ciruela y

Bolsa reciclable

cód. 1043279

Llévalo por

\$72.675







### Pollo con Tocineta y Queso Zenú

Pechuga ahumada con glaseado de panela y esp<mark>eci</mark>as. Sabor tradicional navideño, listo para calentar.





cód. 1073586

Llévalo por

\$38.250



Incluye







### Especialidad de Pernil Zenú

Pernil de Cerdo madurado en sus propios jugos, preparado bajo un cuidadoso proceso de horneado y ahumado que permiten destacar su sabor y textura.











Experimenta el sabor auténtico de la tradición.





Llévalo por

\$28.475









### \* Cenas \*



Salsa de ciruela y Bolsa reciclable

Incluye

\$79.992

Llévalo por



Porciones 20 aprox.







Mezcla de carnes con queso, perejil y toques ahumados. Un clásico navideño reinventado.



cód. 1065276

Llévalo por

74.392



Incluye







### \* Cenas \*



Panceta rellena con carne y vegetales al estilo tradicional. Ideal para las celebraciones navideñas.





Incluy

Salsa de ciruela y Bolsa reciclable Precio en el mercado \$107.990

cód. 1071775

Llévalo por

\$86.392





Porciones 24 aprox.





# Pernil de Cerdo Horneado RANCHERA

Exquisito cerdo adobado con especias. Listo para deleitar.



Precio en el mercado

cód. 1047931

Llévalo por

\$110.692







Incluye

Salsa BBQ y Bolsa reciclable









# Costilla Ahumada MANGHERA

Costillas preasadas y listas para calentar. Disfr