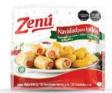

### Combo Navidad para Todos Zenú

Empanadas con carne y palitos con salchicha. El complemento ideal para novenas y reuniones.

Precio en el mercado

cód. 1037675

Llévalo por \$43,992