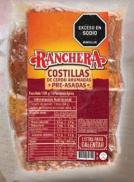

# Costilla Ahumada MANGHERA

Costillas preasadas y listas para calentar. Disfruta del auténtico sabor Ranchera.

Incluye

Salsa BBQ y Bolsa reciclable

recio en el mercado

cód. 1071777

Llévalo por