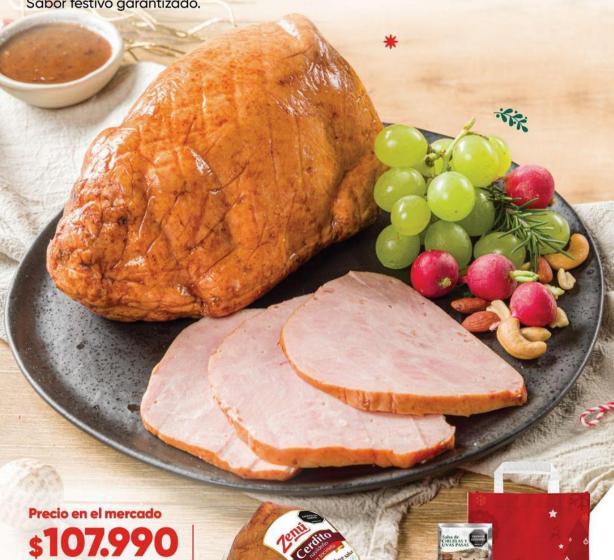

Pechuga ahumada con glaseado de panela y especias. Sabor tradicional navideño, listo para calentar.

> Vuelve uno de nuestros favoritos

A CONTROL OF THE PERSON OF THE

Salsa de glaseado con panela y especias y Bolsa reciclable Precio en el mercado

Incluye salsa

Peso Neto 700 g 14 Porciones Aprox cód. 1071780

Llévalo por

\$57.392

Porciones 25 aprox. Peso 1,25 Kg.