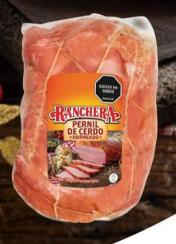

# Pernil de Cerdo Horneado RANCHERA

Exquisito cerdo adobado con especias. Listo para deleitar.

Precio en el mercado

cód. 1047931

Llévalo por

\$110.692

Incluye

Salsa BBQ y Bolsa reciclable