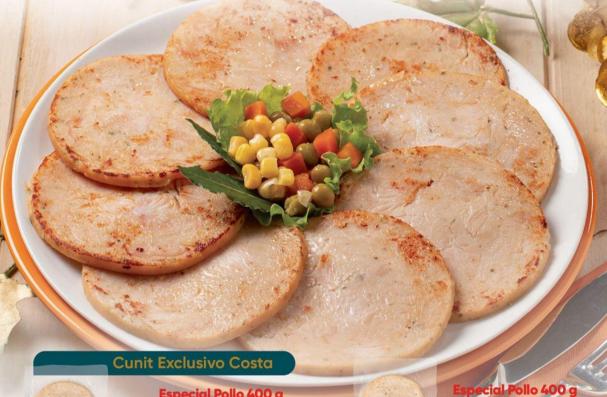

## Especial de Pollo Navideño

Delicioso jamón perfecto para celebrar tus momentos en familia.

Incluye Salsa de ciruela y Bolsa reciclable

Especial Pollo 400 g

cód. 1073585

Llévalo por

cód. 1073584

Llévalo por

\$20.825

Especial Pollo 250 g

cód. 1073582

Llévalo por

Especial Pollo 250 g

cód. 1073583

Llévalo por

\$13.400