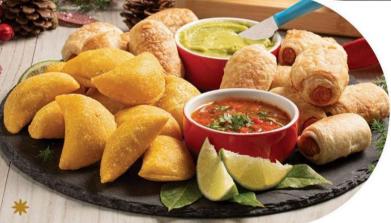

### Combo Navidad para Todos Zenú

Empanadas con carne y palitos con salchicha. El complemento ideal para novenas y reuniones.

Precio en el mercado

cód. 1037675

Llévalo por \$43,992