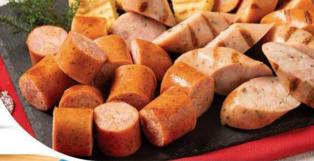

### Combo Chorizo

Selección de chorizos para todos los paladares. Incluye: Ternera, Santarrosano y Antioqueño.

Precio en el mercado

cód. 1071779

Llévalo por

s45.592