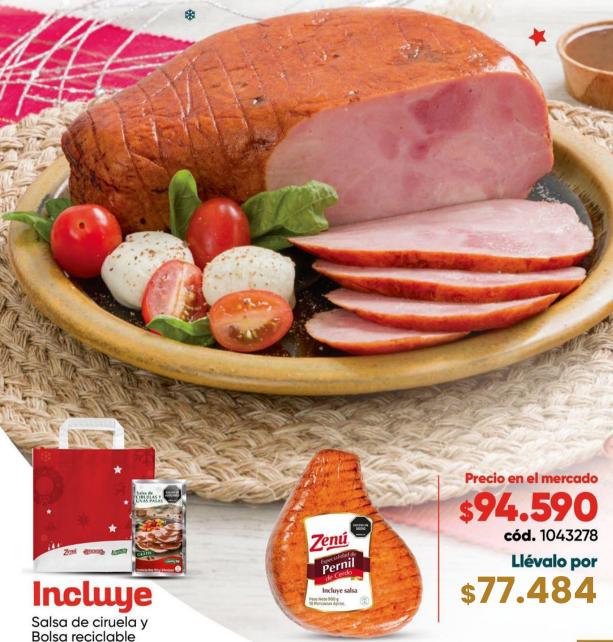

Incluye

Salsa de ciruela y Bolsa reciclable

cód. 1033359

Llévalo por

\$85.592

**Porciones** 10 aprox. ó 5 aprox.

Calentar v servir