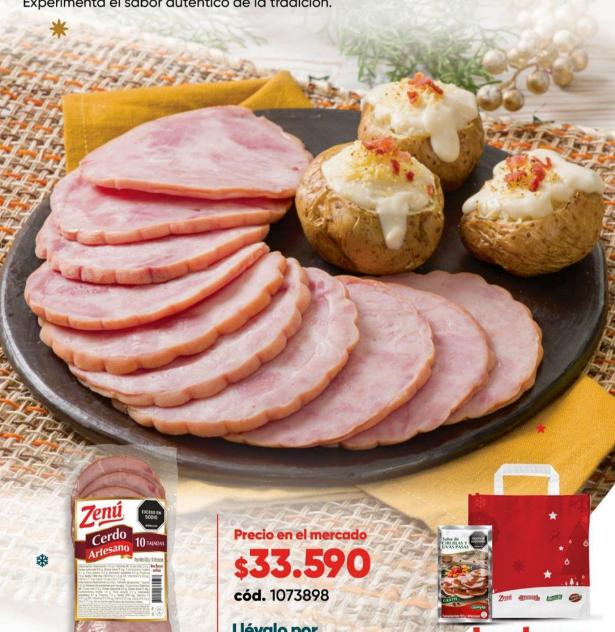

### Especialidad de Pernil Zenú

Pernil de Cerdo madurado en sus propios jugos, preparado bajo un cuidadoso proceso de horneado y ahumado que permiten destacar su sabor y textura.

Experimenta el sabor auténtico de la tradición.