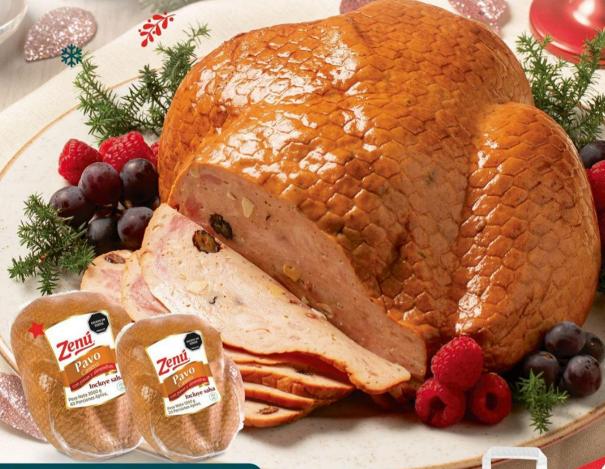

Porciones 40 aprox. ó 20 aprox.

**Peso** 2 Kg. 6 1.2 Kg.

Exquisito pavo ahumado con relleno de almendras y uvas pasas. Celebra con tradición.

Escoge tu Pavo de 2 Kg o 1.2 Kg

Pavo 2 kg

**\$139.990** 

**cód.** 1058655

Llévalos por

\$113.392

Pavo 1.2 kg

\$99.990

**cód.** 1071783

\$79.993

Incluye

**Calentar** y servir