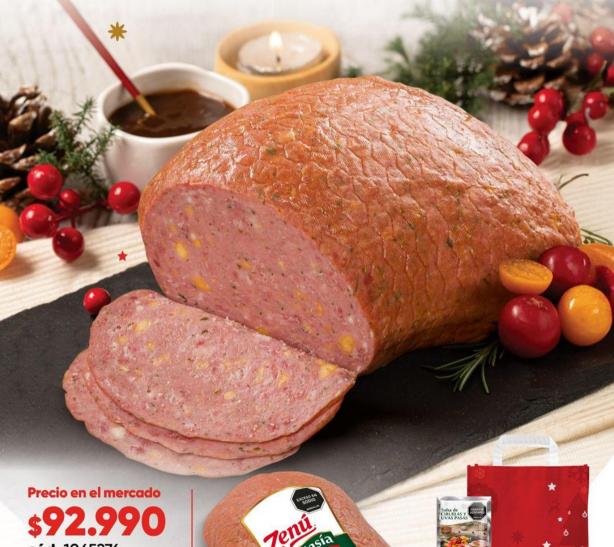

listo para servir.



Incluu Salsa de ciruela y

Bolsa reciclable

cód. 1043279

Llévalo por

\$72.675







### Pollo con Tocineta y Queso Zenú

Pechuga ahumada con glaseado de panela y esp<mark>eci</mark>as. Sabor tradicional navideño, listo para calentar.





cód. 1073586

Llévalo por

\$38.250



Incluye







### Especialidad de Pernil Zenú

Pernil de Cerdo madurado en sus propios jugos, preparado bajo un cuidadoso proceso de horneado y ahumado que permiten destacar su sabor y textura.











Experimenta el sabor auténtico de la tradición.





Llévalo por

\$28.475









### \* Cenas \*



Salsa de ciruela y Bolsa reciclable

Incluye

\$79.992

Llévalo por



Porciones 20 aprox.







Mezcla de carnes con queso, perejil y toques ahumados. Un clásico navideño reinventado.



cód. 1065276

Llévalo por

74.392



Incluye







### \* Cenas \*



Panceta rellena con carne y vegetales al estilo tradicional. Ideal para las celebraciones navideñas.





Incluy

Salsa de ciruela y Bolsa reciclable Precio en el mercado \$107.990

cód. 1071775

Llévalo por

\$86.392





Porciones 24 aprox.





# Pernil de Cerdo Horneado RANCHERA

Exquisito cerdo adobado con especias. Listo para deleitar.



Precio en el mercado

cód. 1047931

Llévalo por

\$110.692







Incluye

Salsa BBQ y Bolsa reciclable









# Costilla Ahumada MANGHERA

Costillas preasadas y listas para calentar. Disfruta del auténtico sabor Ranchera.



Incluye

Salsa BBQ y Bolsa reciclable



recio en el mercado

cód. 1071777

Llévalo por









#### Kit Buñuelos y Hojuelas Zenú

Delicias navideñas p