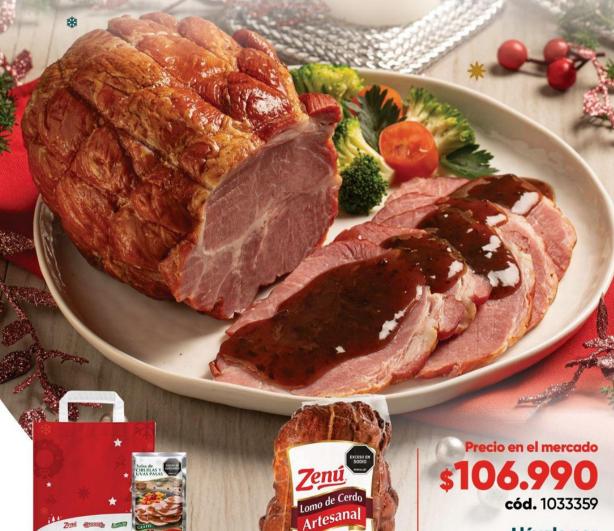

Incluye

Salsa de ciruela y Bolsa reciclable

cód. 1033359

Llévalo por

\$85.592

**Porciones** 10 aprox. ó 5 aprox.

Calentar v servir